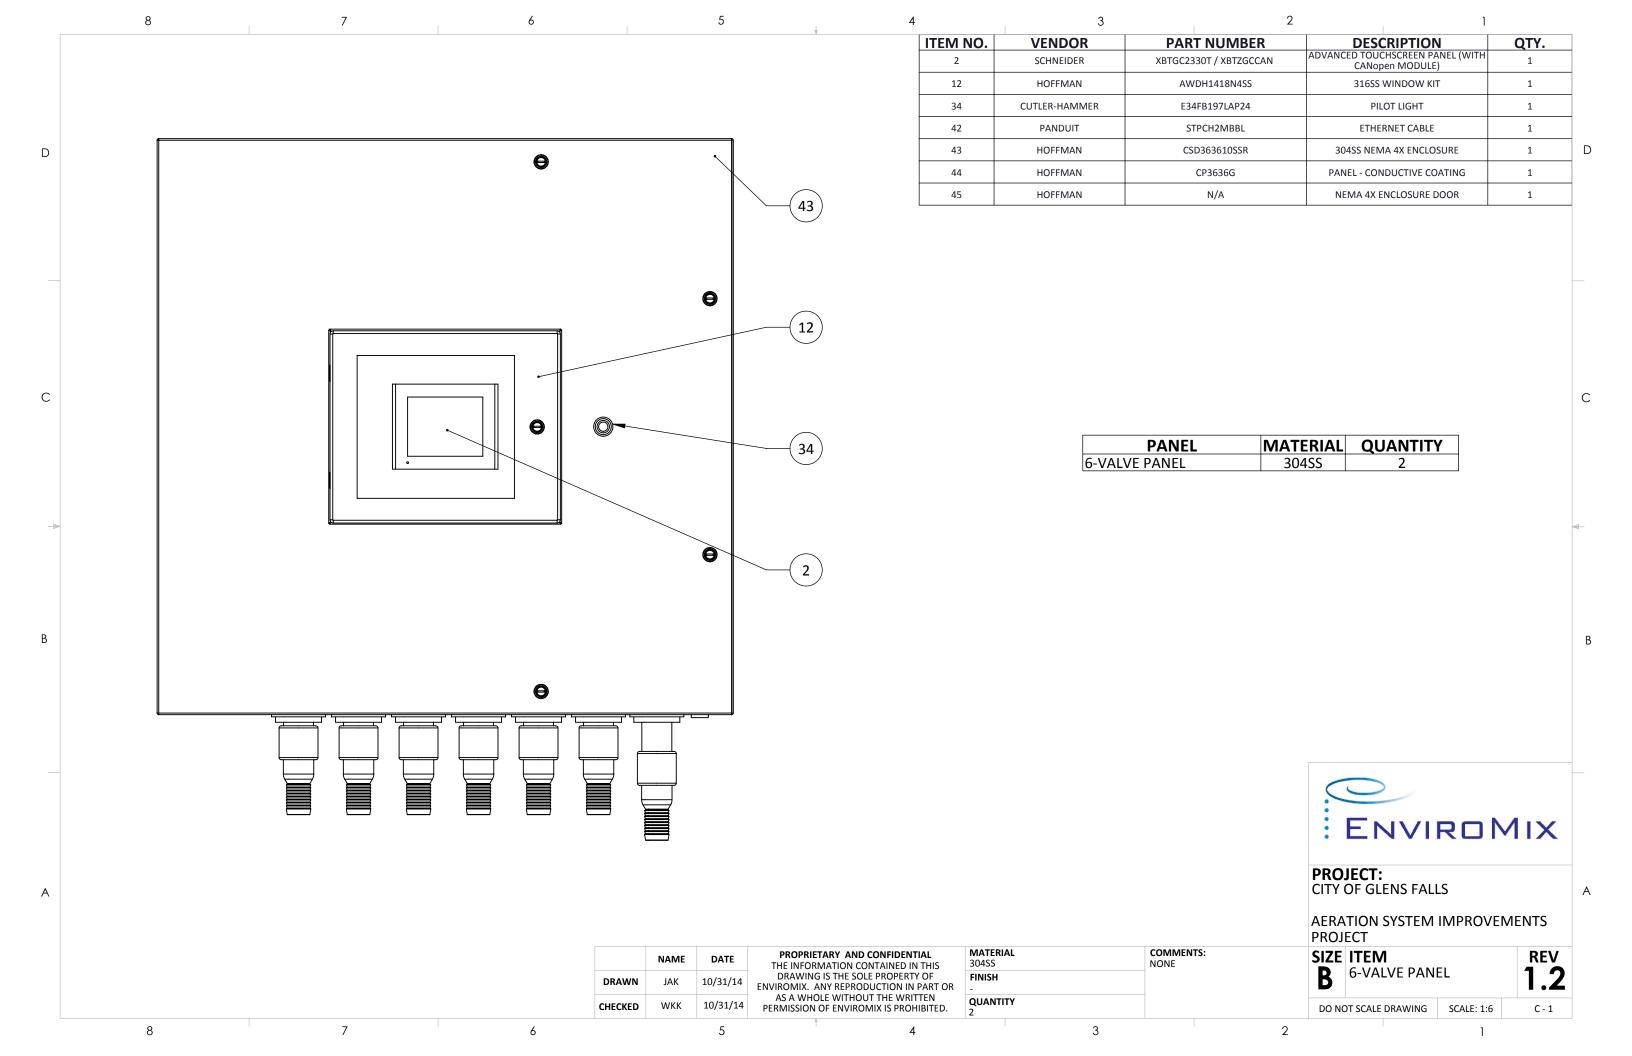

END HEADER TO BE SHIPPED TO PROJECT SITE WITH COUPLINGS INSTALLED

> **DETAIL AA SCALE 1:15**



**DETAIL BB SCALE 1:4** 



DETAIL CC SCALE 1 : 4

| ENVIROMIX |  |
|-----------|--|

**PROJECT:** CITY OF GLENS FALLS

**AERATION SYSTEM IMPROVEMENTS** PROJECT

SIZE ITEM CONTENTS / STANDARD DETAILS

**REV** NH - 1 D

NOTE: ALL WELDS NEED TO BE PASSIVATED BEFORE SHIPPED TO PROJECT SITE

NAME DATE DRAWN 06/04/14 JAK WBG 06/04/14 CHECKED

PROPRIETARY AND CONFIDENTIAL THE INFORMATION CONTAINED IN THIS DRAWING IS THE SOLE PROPERTY OF ENVIROMIX. ANY REPRODUCTION IN PART OR AS A WHOLE WITHOUT THE WRITTEN
PERMISSION OF ENVIROMIX IS PROHIBITED.

WITH THREAD TAPE & SEALANT

COMMENTS: REV 1.2 CORRECTS THE QUANITY OF HEADERS MATERIAL 304SS FINISH QUANTITY

3 5

2

DO NOT SCALE DRAWING | SCALE: 1:350