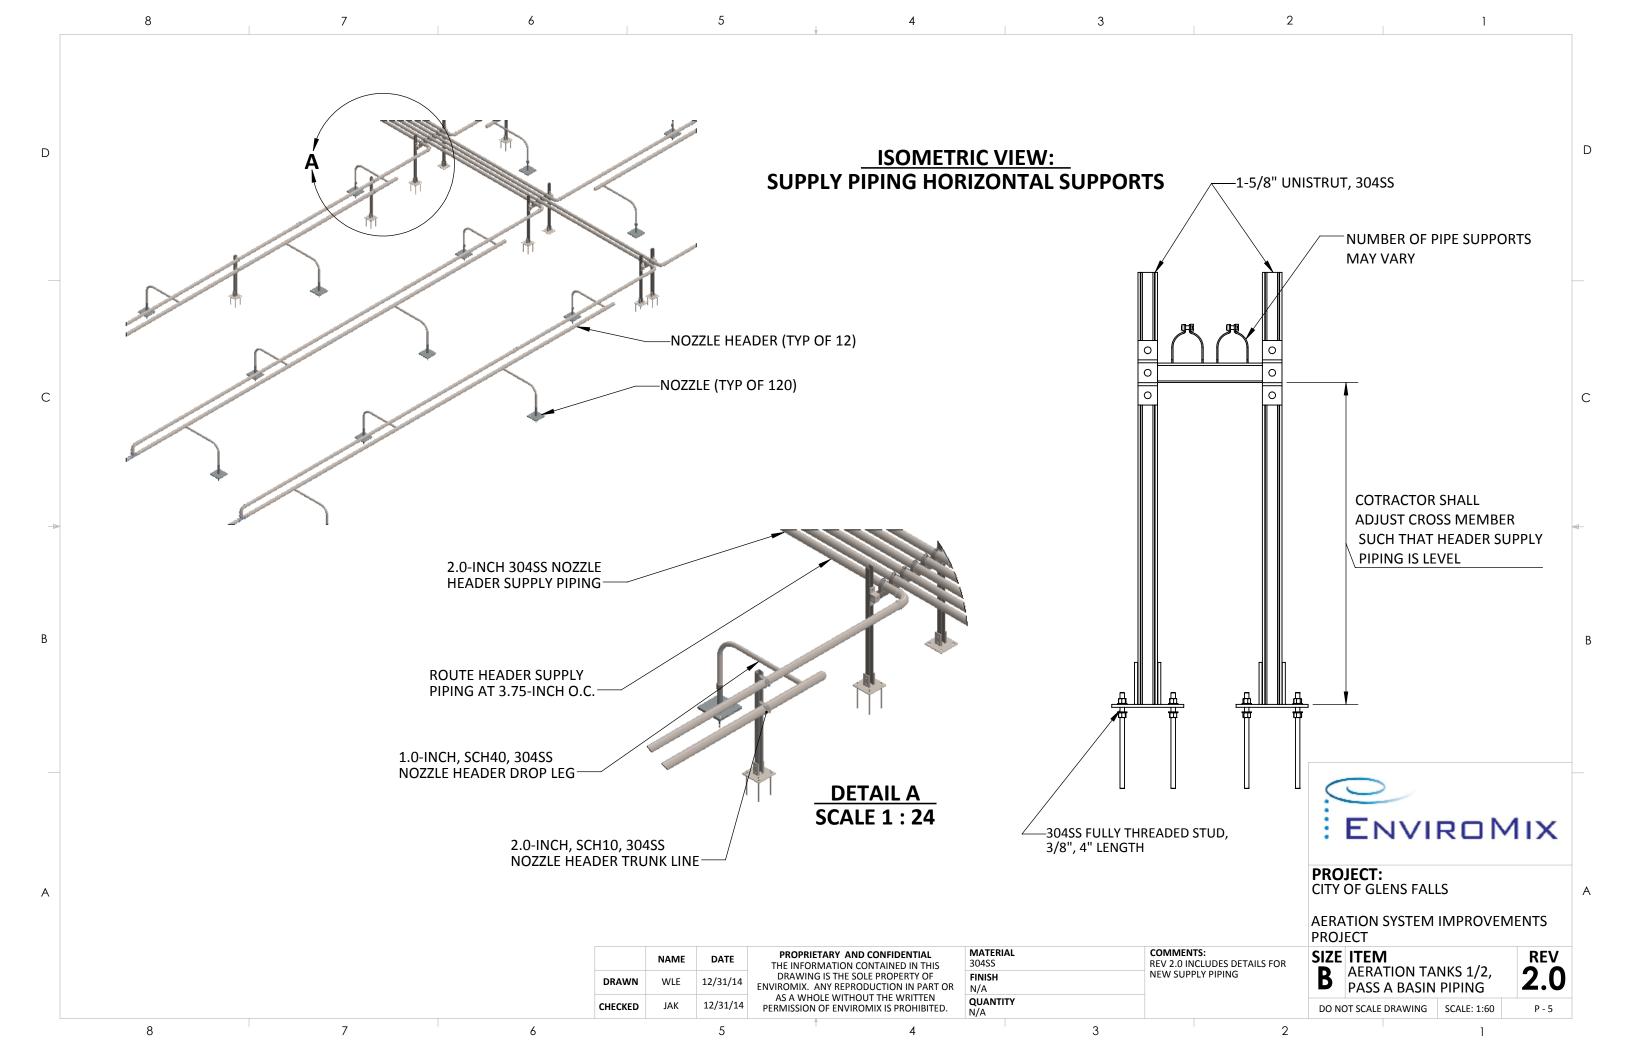

## **AERATION SYSTEM IMPROVEMENTS PROJECT CITY OF GLENS FALLS**

**HEADER PAGE** QUANTITY **HEADER 1** H-2 12

1.0-INCH, SCH40, 304SS NOZZLE HEADER DROP LEG, 0.68-INCH NPT THREAD ENGAGEMENT ON END HEADER TO BE SHIPPED TO PROJECT SITE WITH COUPLINGS INSTALLED