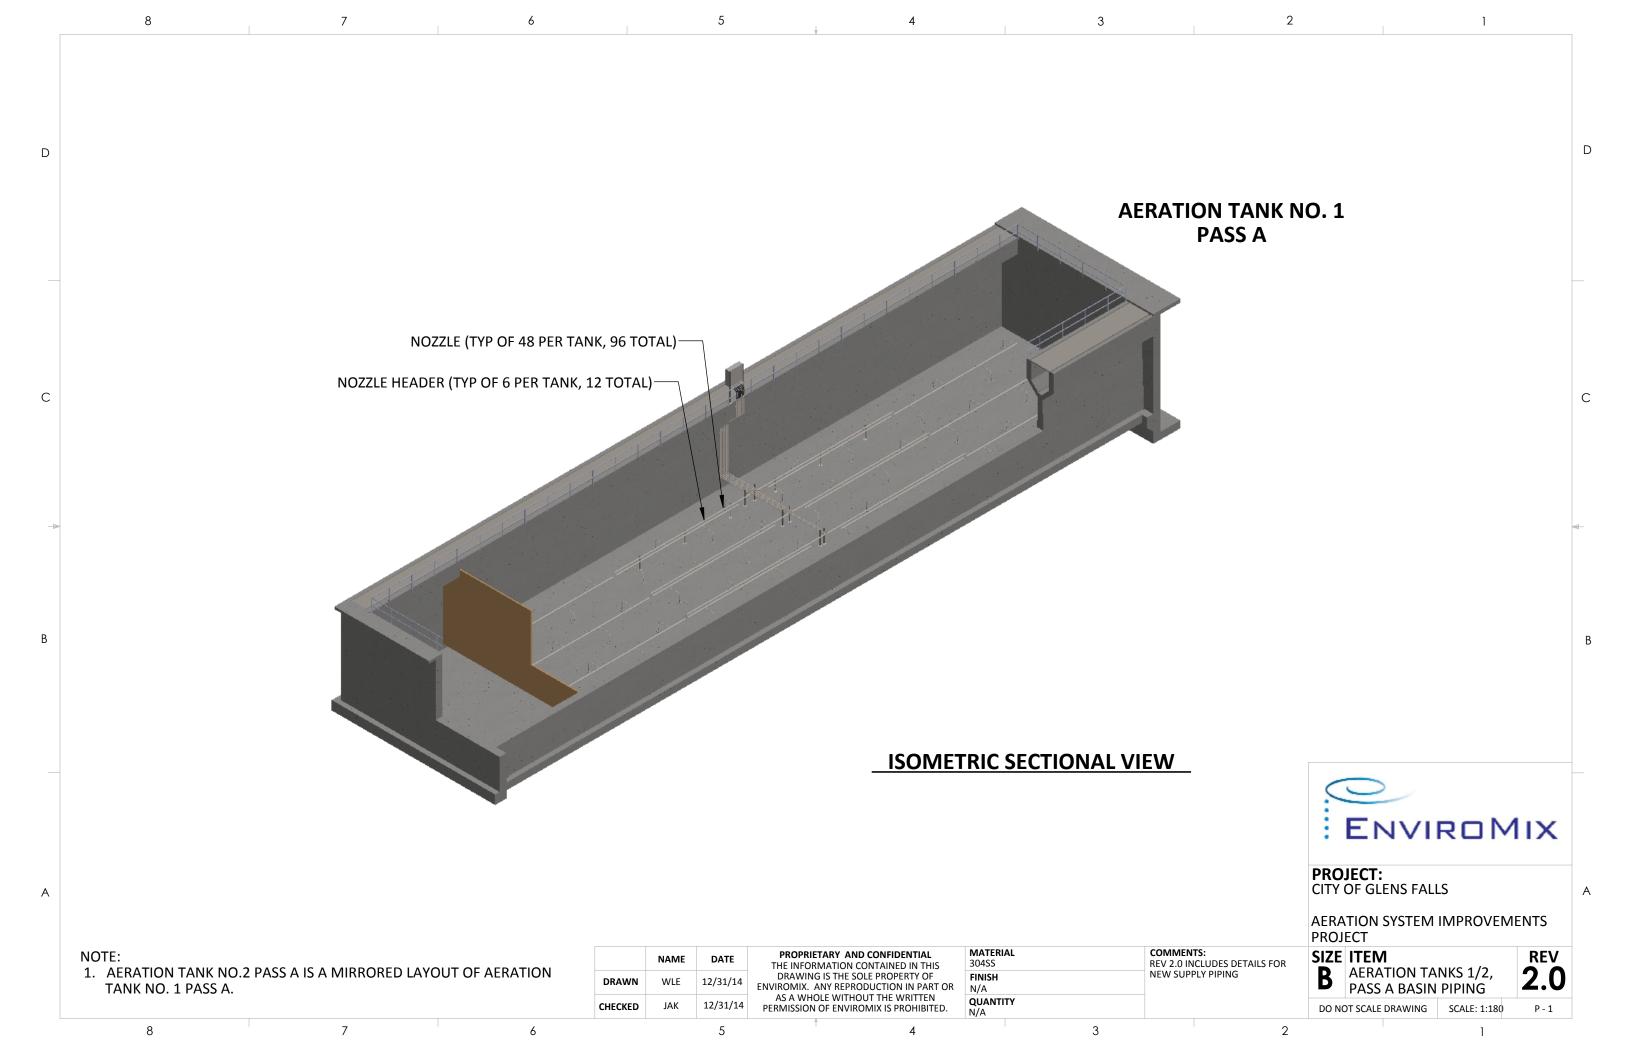

## **AERATION SYSTEM IMPROVEMENTS PROJECT CITY OF GLENS FALLS**

**HEADER PAGE** QUANTITY **HEADER 1** H-2 12

1.0-INCH, SCH40, 304SS NOZZLE HEADER DROP LEG, 0.68-INCH NPT THREAD ENGAGEMENT ON END HEADER TO BE SHIPPED TO PROJECT SITE WITH COUPLINGS INSTALLED