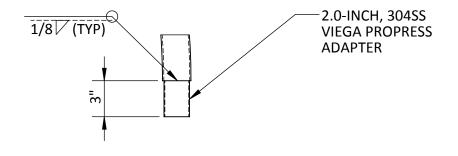

> **DETAIL AA SCALE 1:15**

**DETAIL BB SCALE 1:4** 

DETAIL CC SCALE 1 : 4

| ENVIROMIX |  |
|-----------|--|

**PROJECT:** CITY OF GLENS FALLS

**AERATION SYSTEM IMPROVEMENTS** PROJECT

SIZE ITEM CONTENTS / STANDARD DETAILS