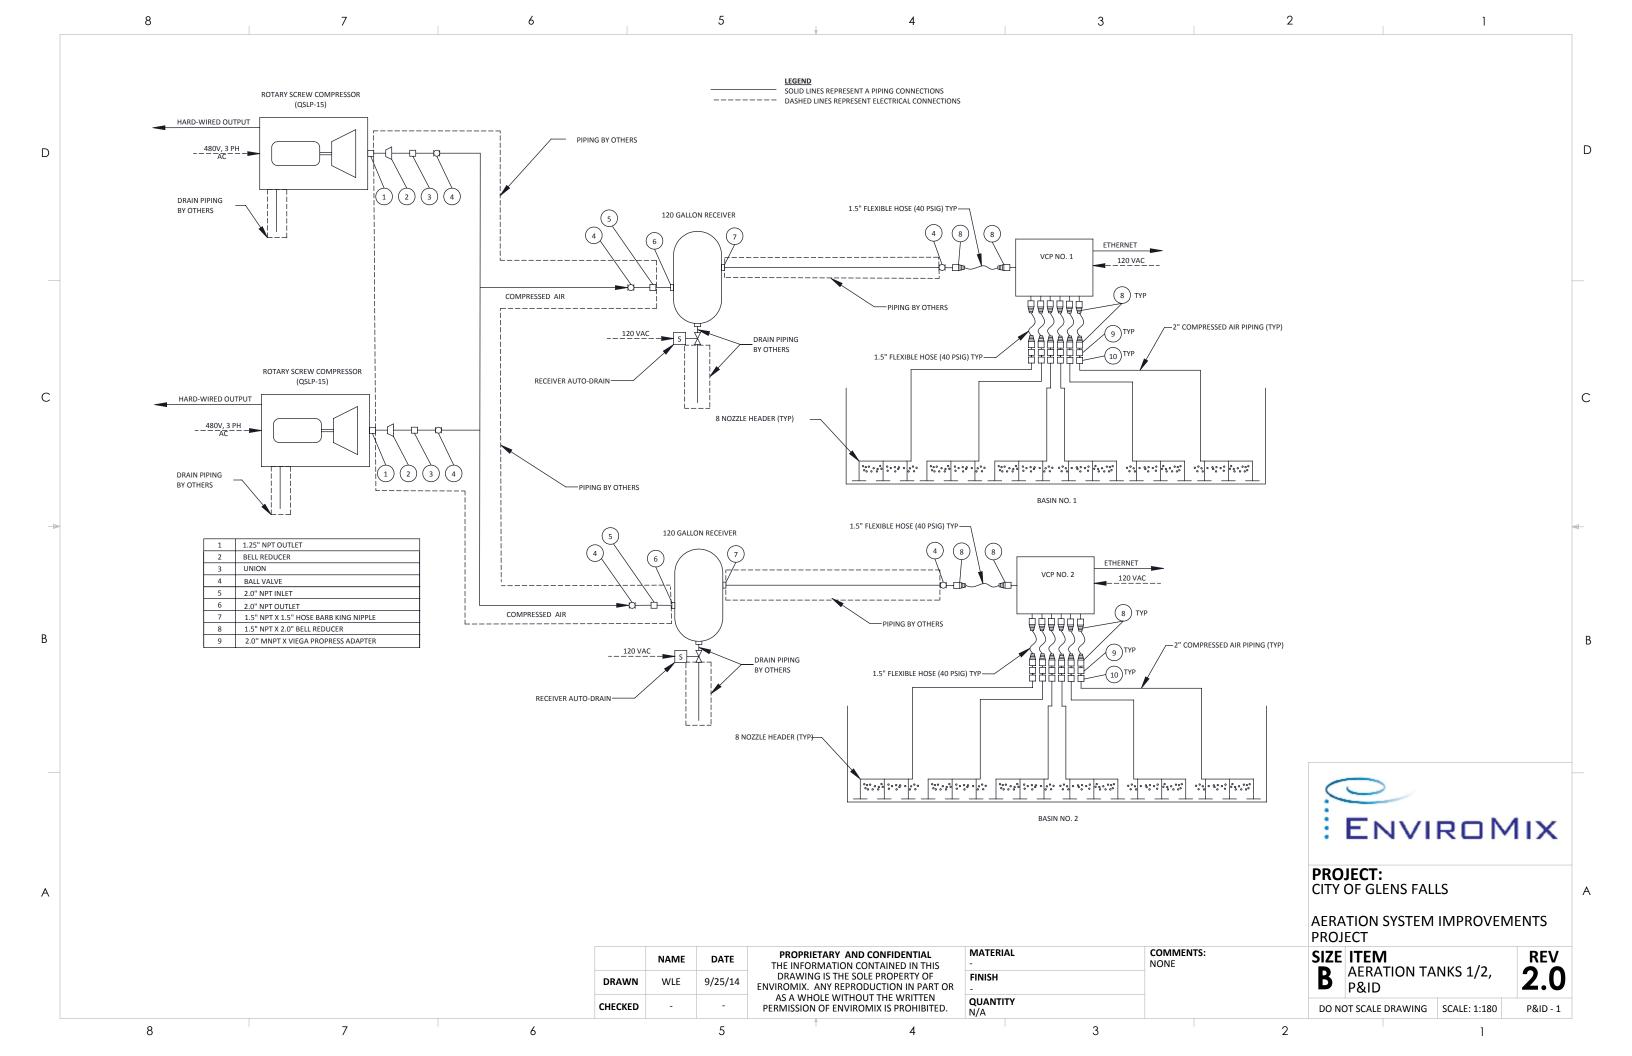

EADER TO BE SHIPPED TO PROJECT SITE WITH COUPLINGS INSTALLED

> **DETAIL AA SCALE 1:15**



**DETAIL BB SCALE 1:4** 



DETAIL CC SCALE 1 : 4

| ENVIROMIX |  |
|-----------|--|

**PROJECT:** CITY OF GLENS FALLS

**AERATION SYSTEM IMPROVEMENTS** PROJECT

SIZE ITEM CONTENTS / STANDARD DETAILS

**REV** NH - 1 D

NOTE: ALL WELDS NEED TO BE PASSIVATED BEFORE SHIPPED TO PROJECT SITE

NAME DATE DRAWN 06/04/14 JAK WBG 06/04/14 CHECKED

PROPRIETARY AND CONFIDENTIAL THE INFORMATION CONTAINED IN THIS DRAWING IS THE SOLE PROPERTY OF ENVIROMIX. ANY REPRODUCTION IN PART OR AS A WHOLE WITHOUT THE WRITTEN
PERMISSION OF ENVIROMIX IS PROHIBITED.

WITH THREAD TAPE & SEALANT

COMMENTS: REV 1.2 CORRECTS THE QUANITY OF HEADERS MATERIAL 304SS FINISH QUANTITY

3 5

2

DO NOT SCALE DRAWING | SCALE: 1:350