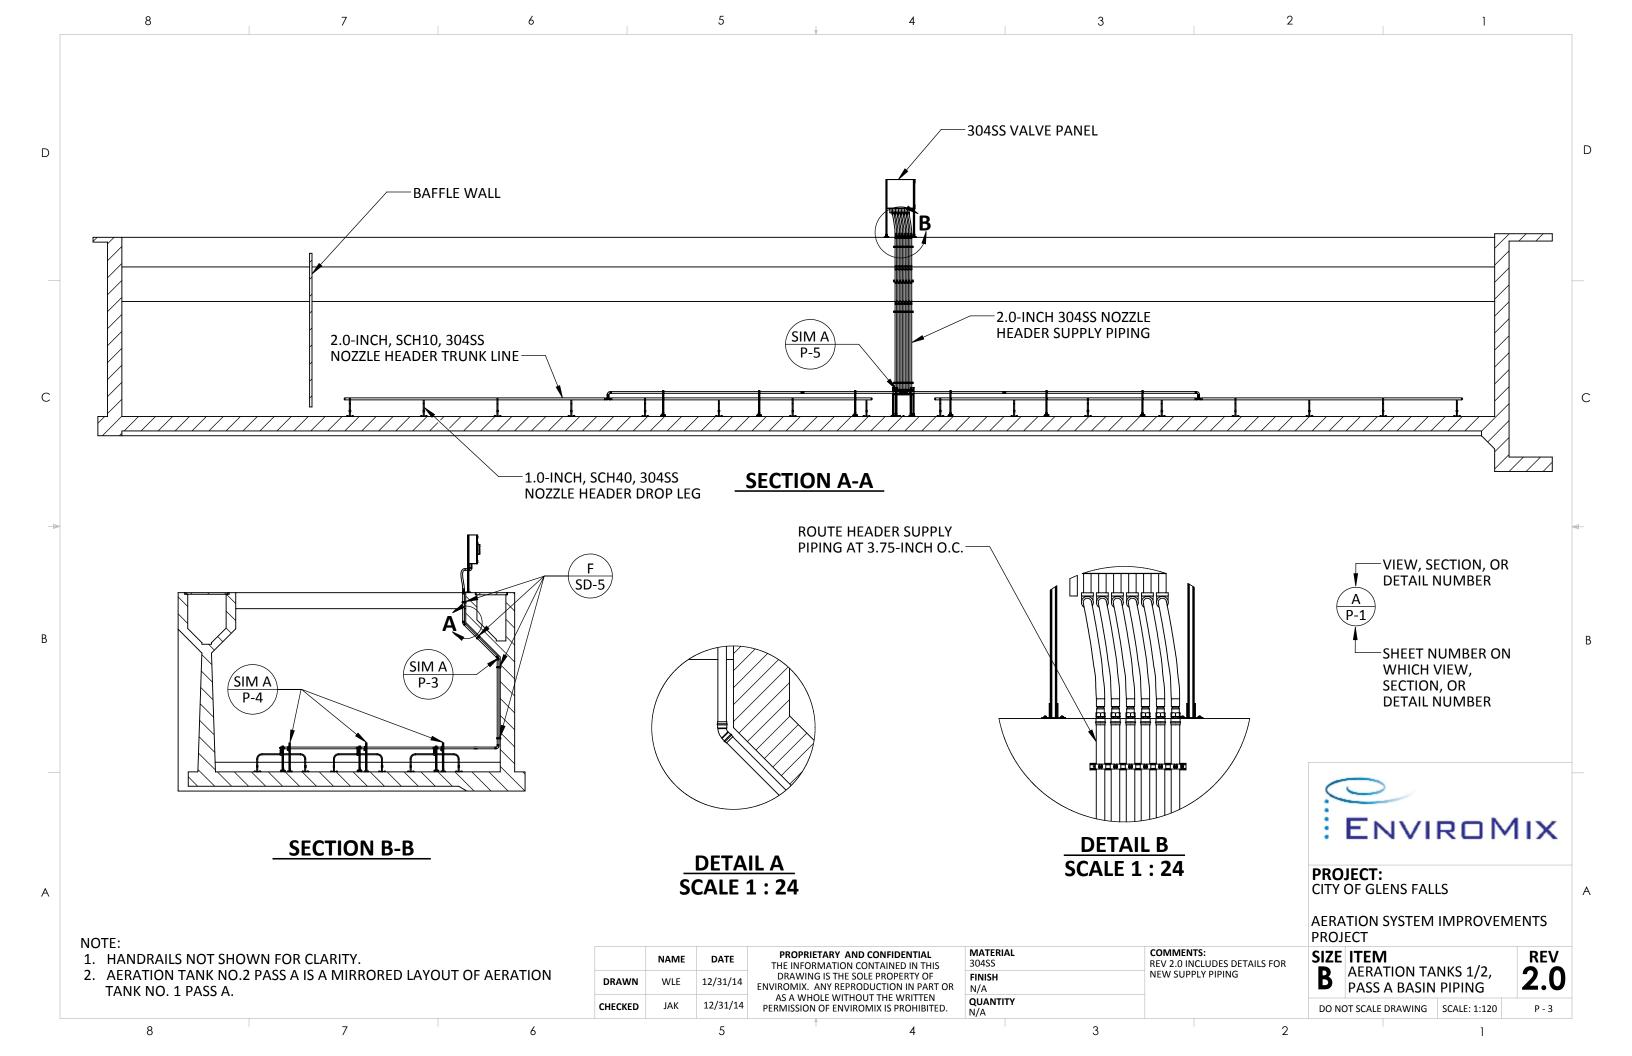

## **AERATION SYSTEM IMPROVEMENTS PROJECT CITY OF GLENS FALLS**

**HEADER PAGE** QUANTITY **HEADER 1** H-2 12

1.0-INCH, SCH40, 304SS NOZZLE HEADER DROP LEG, 0.68-INCH NPT THREAD ENGAGEMENT ON END HEADER TO BE SHIPPED TO PROJECT SITE WITH COUPLINGS INSTALLED