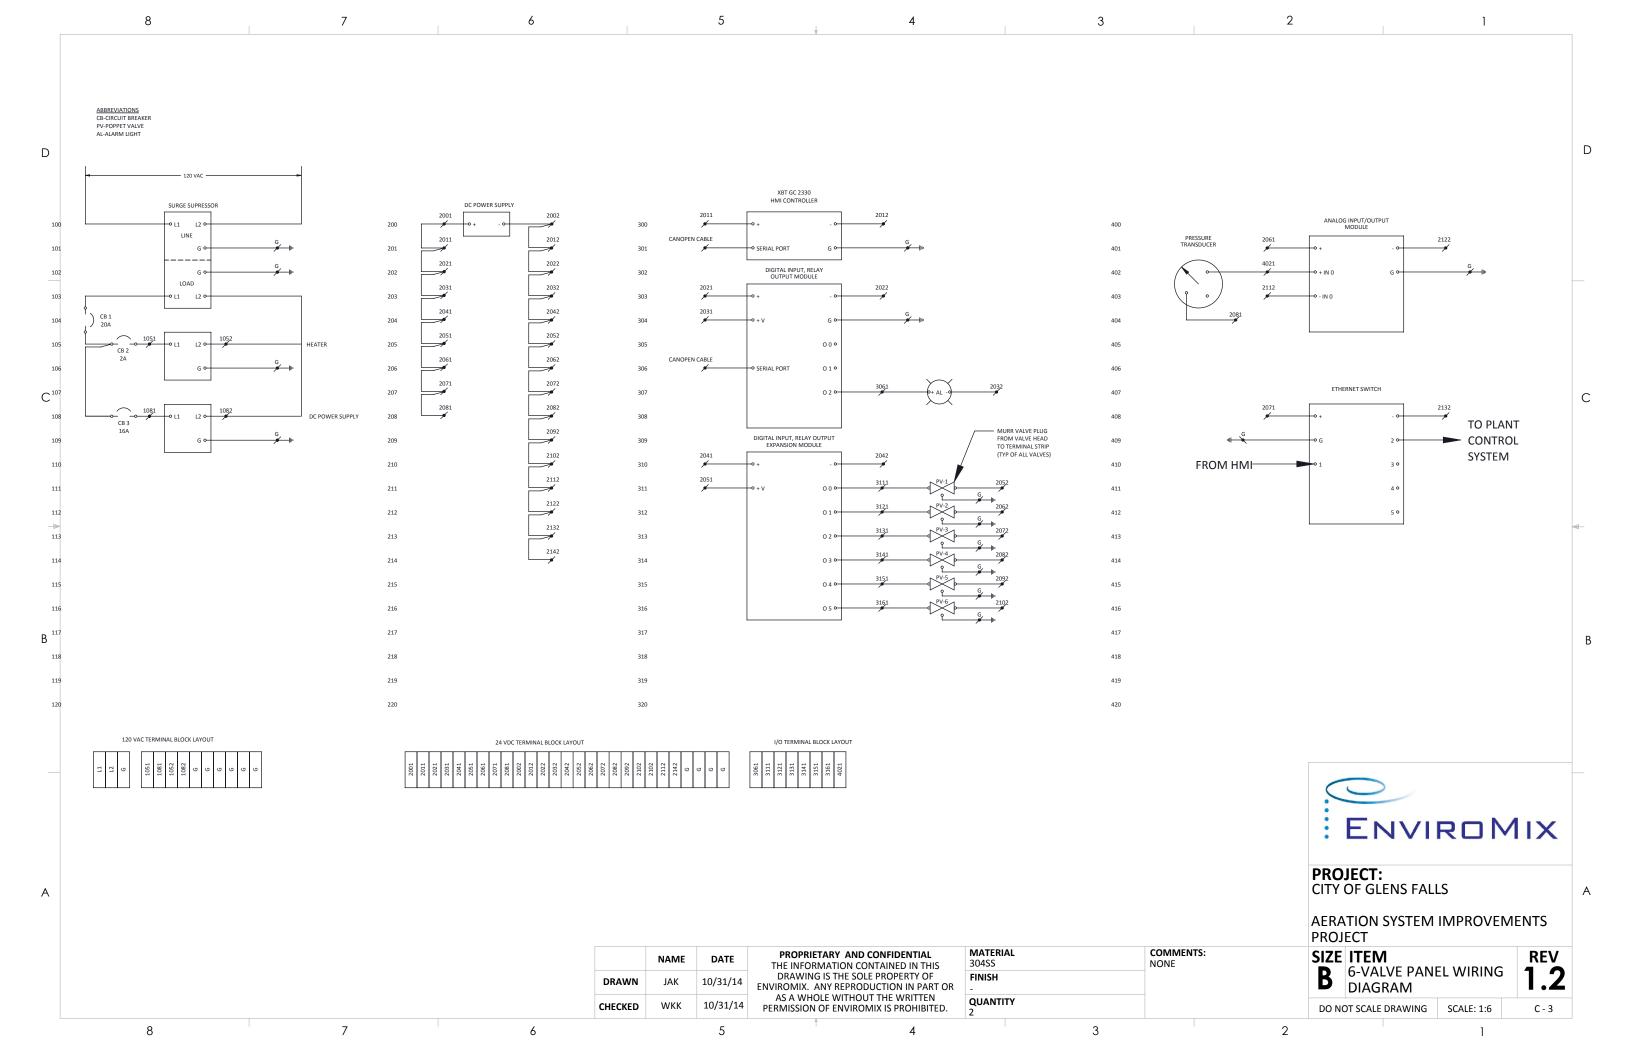

HEADER TO BE SHIPPED TO PROJECT SITE WITH COUPLINGS INSTALLED

> **DETAIL AA SCALE 1:15**



**DETAIL BB SCALE 1:4** 



DETAIL CC SCALE 1 : 4

| ENVIROMIX |  |
|-----------|--|

**PROJECT:** CITY OF GLENS FALLS

**AERATION SYSTEM IMPROVEMENTS** PROJECT

SIZE ITEM CONTENTS / STANDARD DETAILS

**REV** NH - 1 D

NOTE: ALL WELDS NEED TO BE PASSIVATED BEFORE SHIPPED TO PROJECT SITE

NAME DATE DRAWN 06/04/14 JAK WBG 06/04/14 CHECKED

PROPRIETARY AND CONFIDENTIAL THE INFORMATION CONTAINED IN THIS DRAWING IS THE SOLE PROPERTY OF ENVIROMIX. ANY REPRODUCTION IN PART OR AS A WHOLE WITHOUT THE WRITTEN
PERMISSION OF ENVIROMIX IS PROHIBITED.

WITH THREAD TAPE & SEALANT

COMMENTS: REV 1.2 CORRECTS THE QUANITY OF HEADERS MATERIAL 304SS FINISH QUANTITY

3 5

2

DO NOT SCALE DRAWING | SCALE: 1:350