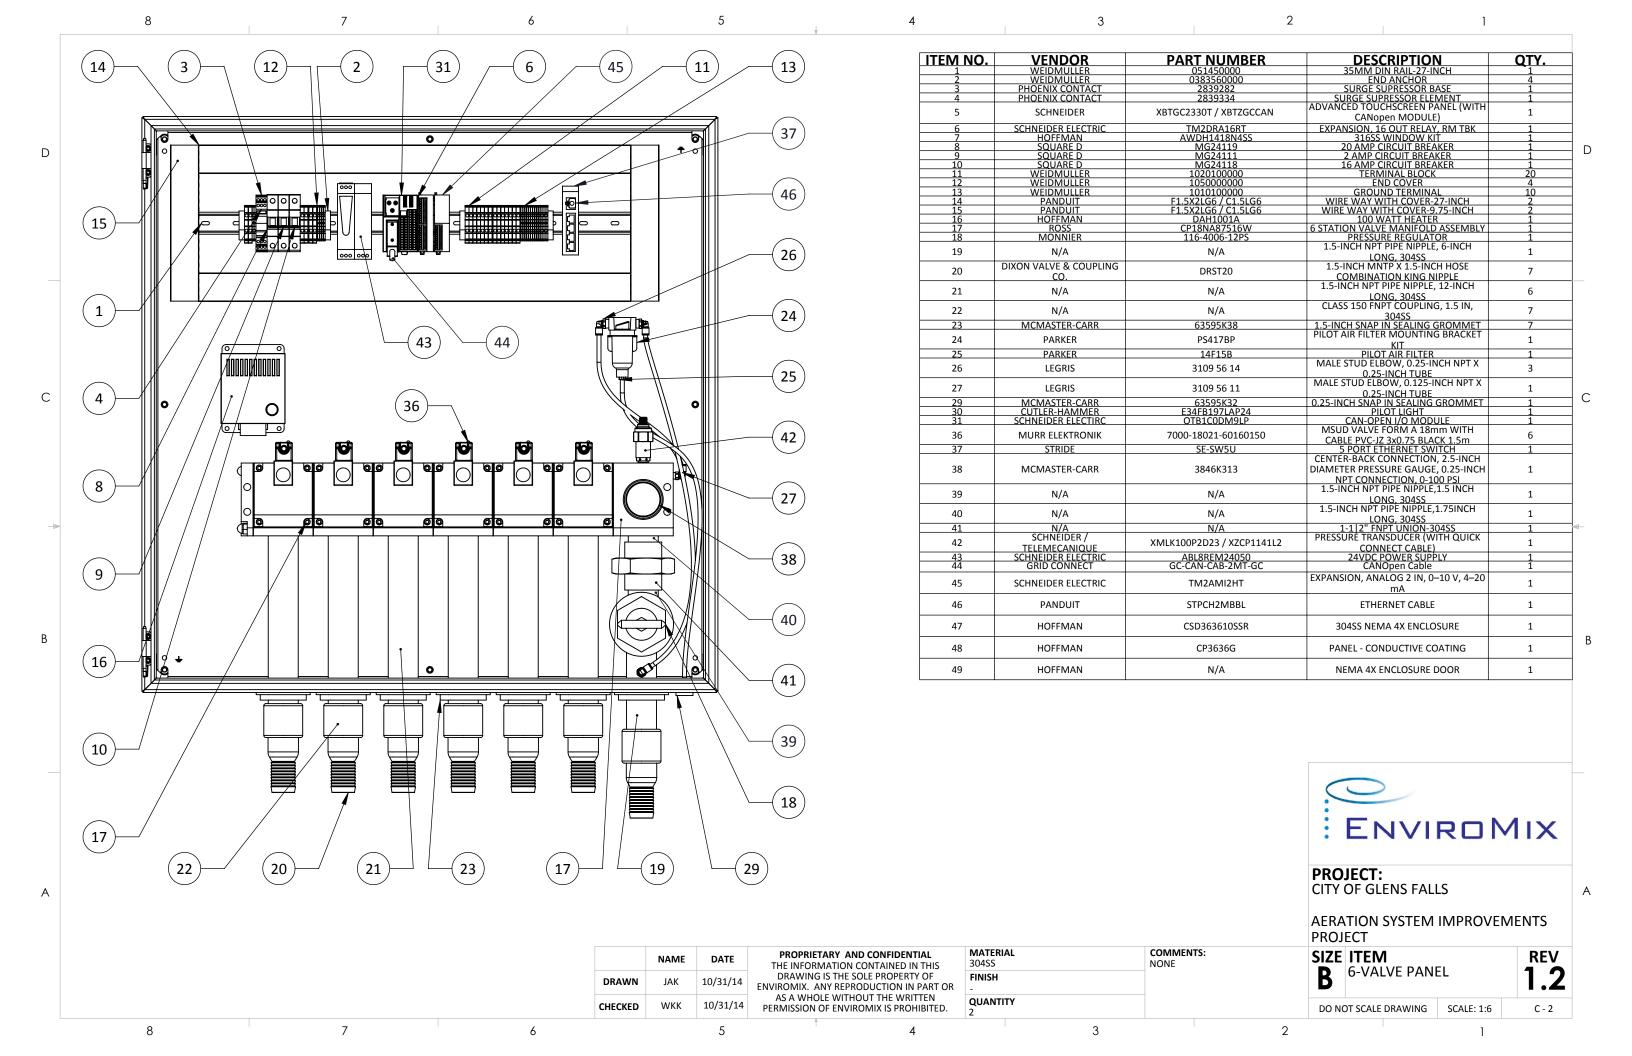

ND HEADER TO BE SHIPPED TO PROJECT SITE WITH COUPLINGS INSTALLED

> **DETAIL AA SCALE 1:15**



**DETAIL BB SCALE 1:4** 



DETAIL CC SCALE 1 : 4

| ENVIROMIX |  |
|-----------|--|

**PROJECT:** CITY OF GLENS FALLS

**AERATION SYSTEM IMPROVEMENTS** PROJECT

SIZE ITEM CONTENTS / STANDARD DETAILS

**REV** NH - 1 D

NOTE: ALL WELDS NEED TO BE PASSIVATED BEFORE SHIPPED TO PROJECT SITE

NAME DATE DRAWN 06/04/14 JAK WBG 06/04/14 CHECKED

PROPRIETARY AND CONFIDENTIAL THE INFORMATION CONTAINED IN THIS DRAWING IS THE SOLE PROPERTY OF ENVIROMIX. ANY REPRODUCTION IN PART OR AS A WHOLE WITHOUT THE WRITTEN
PERMISSION OF ENVIROMIX IS PROHIBITED.

WITH THREAD TAPE & SEALANT

COMMENTS: REV 1.2 CORRECTS THE QUANITY OF HEADERS MATERIAL 304SS FINISH QUANTITY

3 5

2

DO NOT SCALE DRAWING | SCALE: 1:350