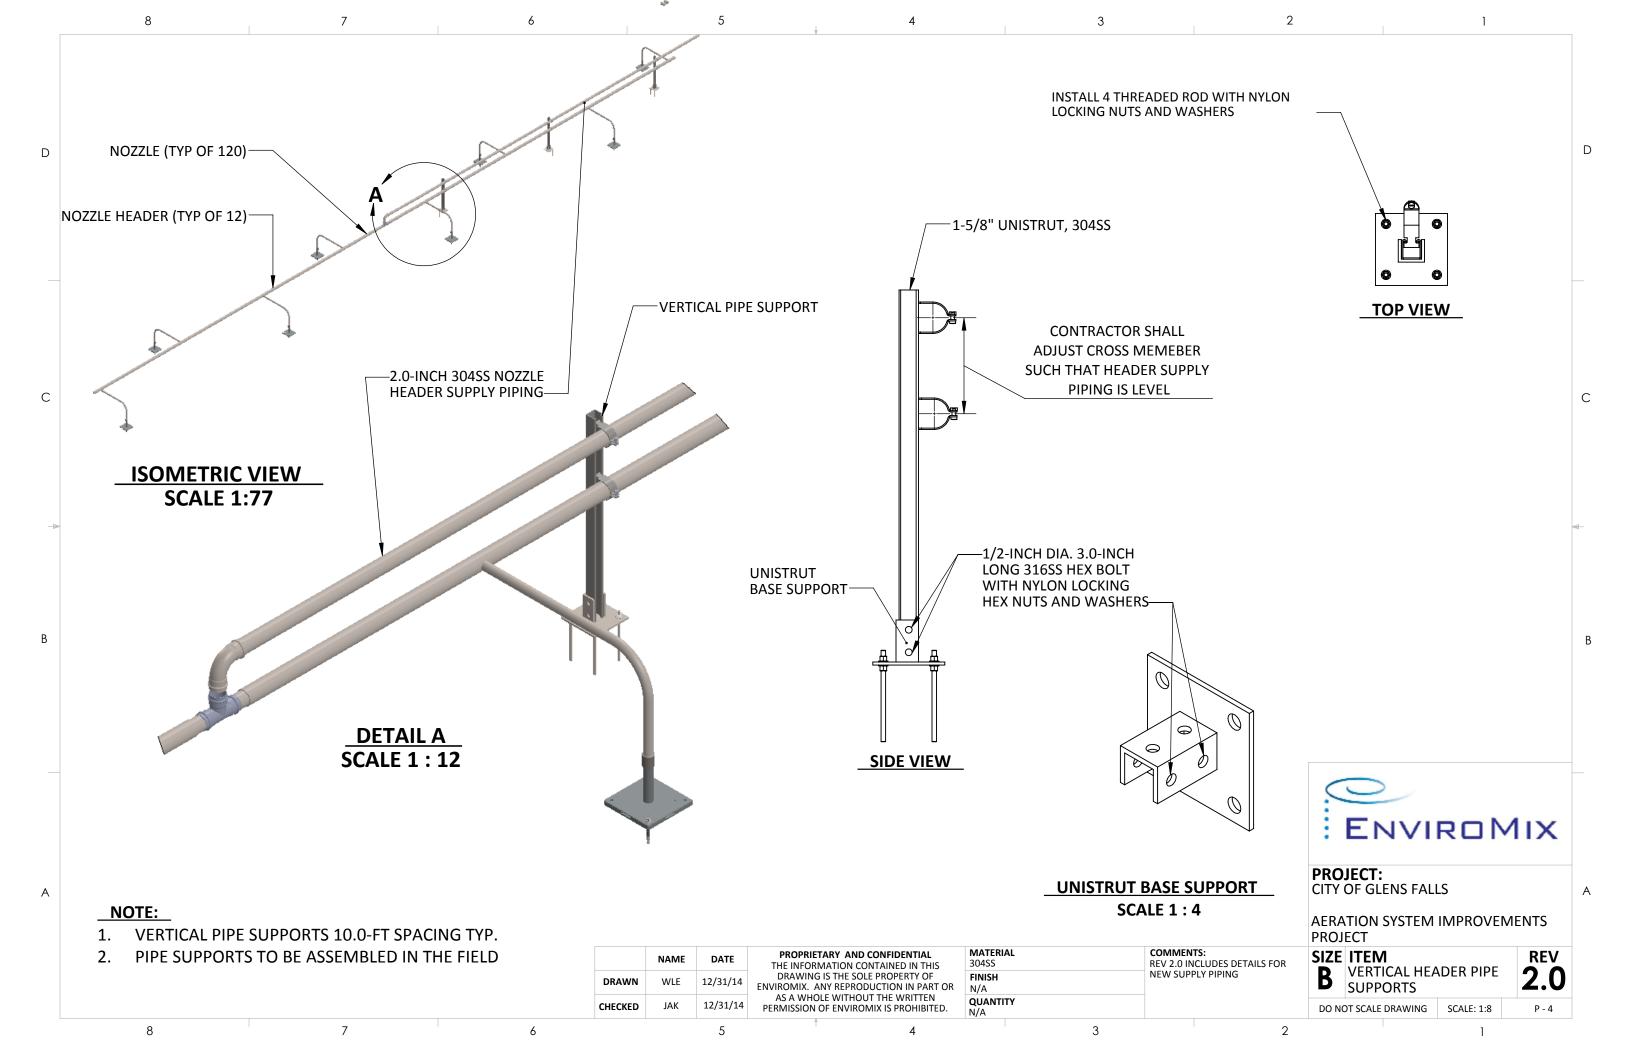

## **AERATION SYSTEM IMPROVEMENTS PROJECT CITY OF GLENS FALLS**

**HEADER PAGE** QUANTITY **HEADER 1** H-2 12

1.0-INCH, SCH40, 304SS NOZZLE HEADER DROP LEG, 0.68-INCH NPT THREAD ENGAGEMENT ON END HEADER TO BE SHIPPED TO PROJECT SITE WITH COUPLINGS INSTALLED