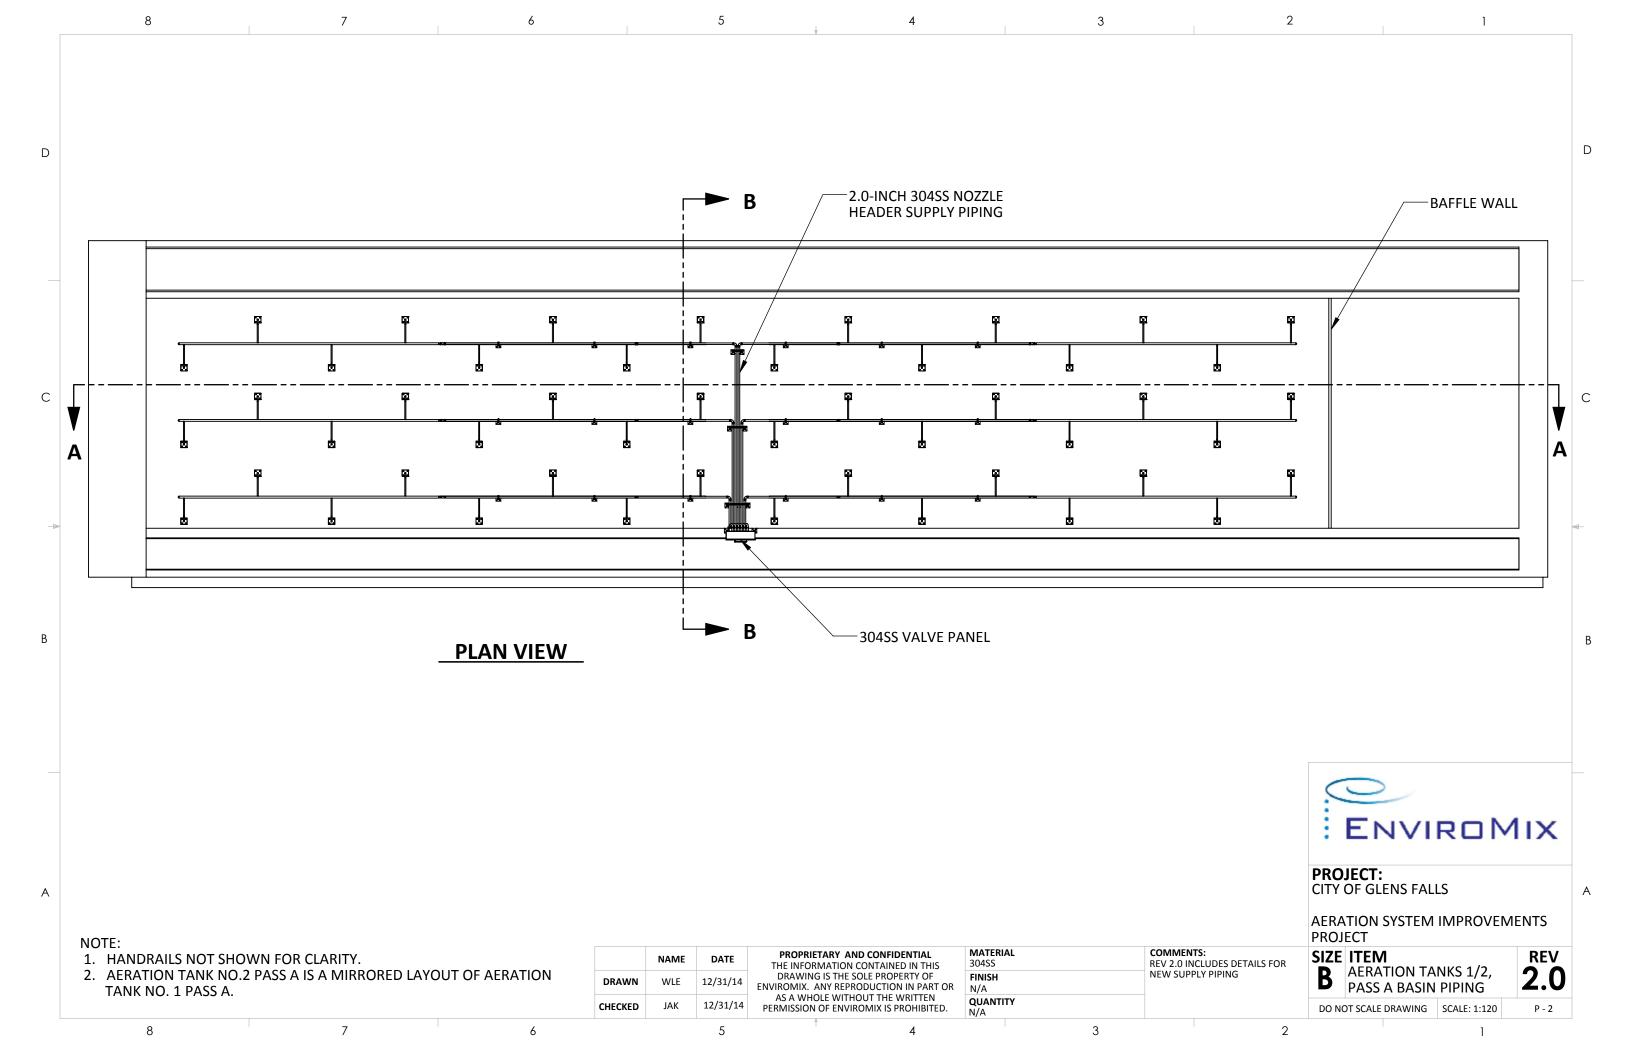

## **AERATION SYSTEM IMPROVEMENTS PROJECT CITY OF GLENS FALLS**

**HEADER PAGE** QUANTITY **HEADER 1** H-2 12

1.0-INCH, SCH40, 304SS NOZZLE HEADER DROP LEG, 0.68-INCH NPT THREAD ENGAGEMENT ON END HEADER TO BE SHIPPED TO PROJECT SITE WITH COUPLINGS INSTALLED