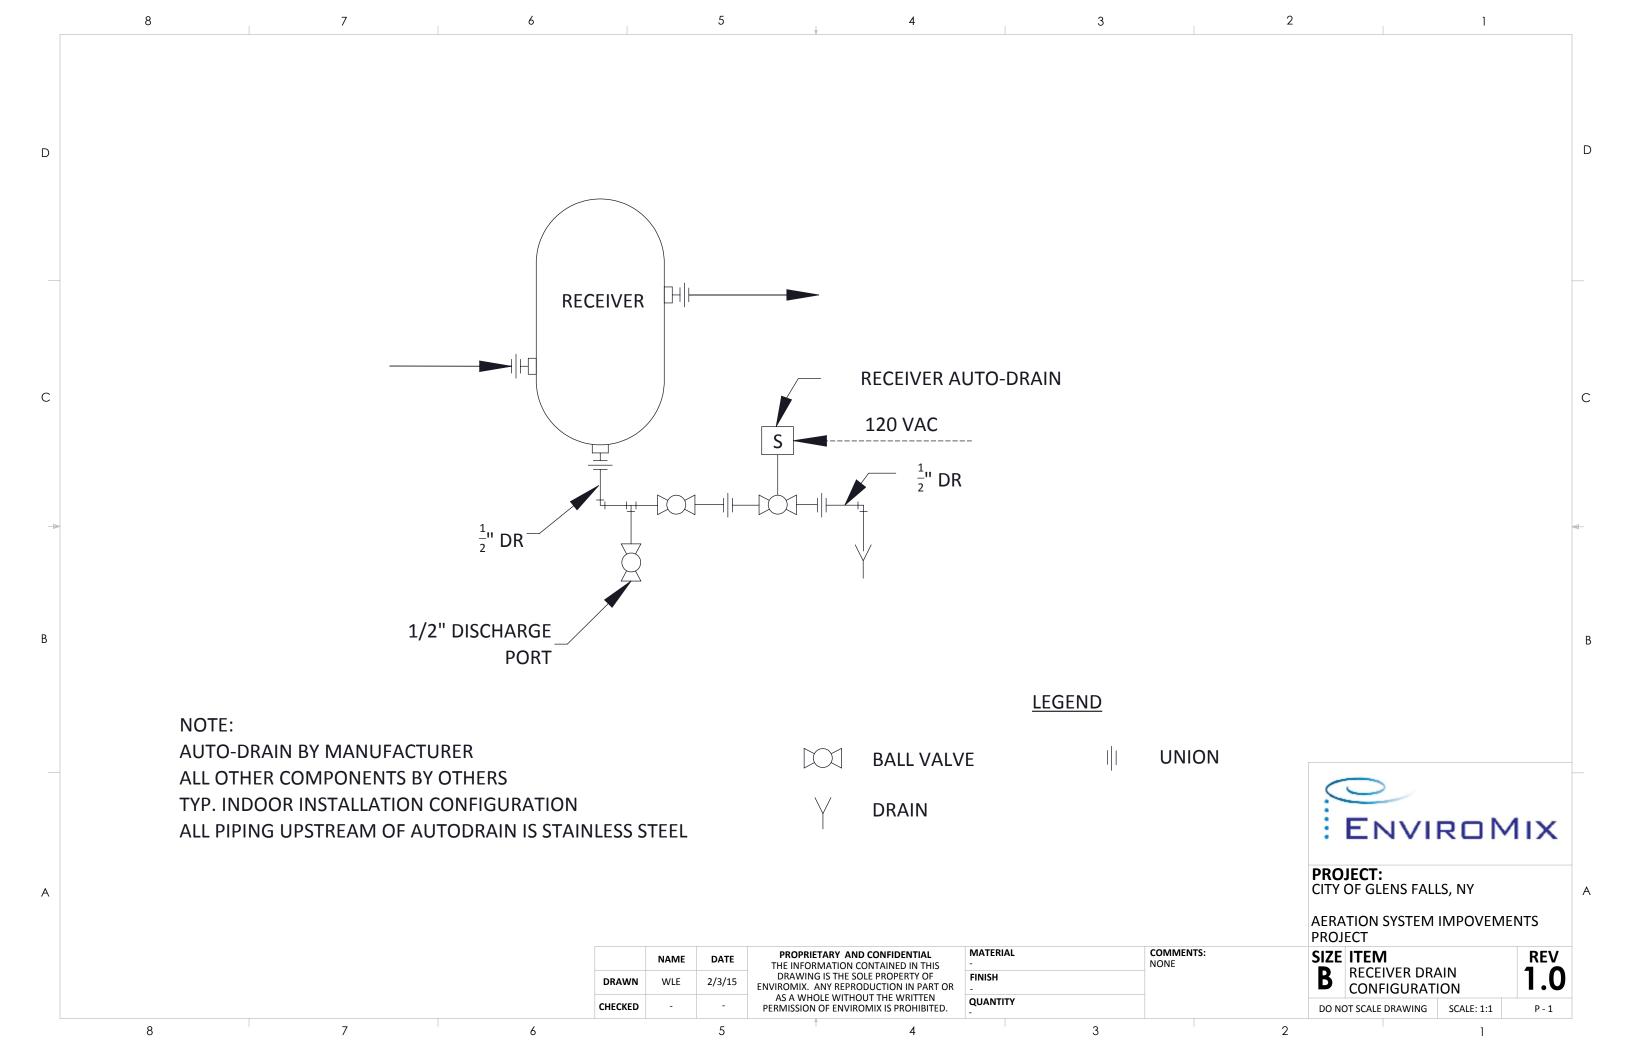

DER TO BE SHIPPED TO PROJECT SITE WITH COUPLINGS INSTALLED

> **DETAIL AA SCALE 1:15**



**DETAIL BB SCALE 1:4** 



DETAIL CC SCALE 1 : 4

| ENVIROMIX |  |
|-----------|--|

**PROJECT:** CITY OF GLENS FALLS

**AERATION SYSTEM IMPROVEMENTS** PROJECT

SIZE ITEM CONTENTS / STANDARD DETAILS

**REV** NH - 1 D

NOTE: ALL WELDS NEED TO BE PASSIVATED BEFORE SHIPPED TO PROJECT SITE

NAME DATE DRAWN 06/04/14 JAK WBG 06/04/14 CHECKED

PROPRIETARY AND CONFIDENTIAL THE INFORMATION CONTAINED IN THIS DRAWING IS THE SOLE PROPERTY OF ENVIROMIX. ANY REPRODUCTION IN PART OR AS A WHOLE WITHOUT THE WRITTEN
PERMISSION OF ENVIROMIX IS PROHIBITED.

WITH THREAD TAPE & SEALANT

COMMENTS: REV 1.2 CORRECTS THE QUANITY OF HEADERS MATERIAL 304SS FINISH QUANTITY

3 5

2

DO NOT SCALE DRAWING | SCALE: 1:350