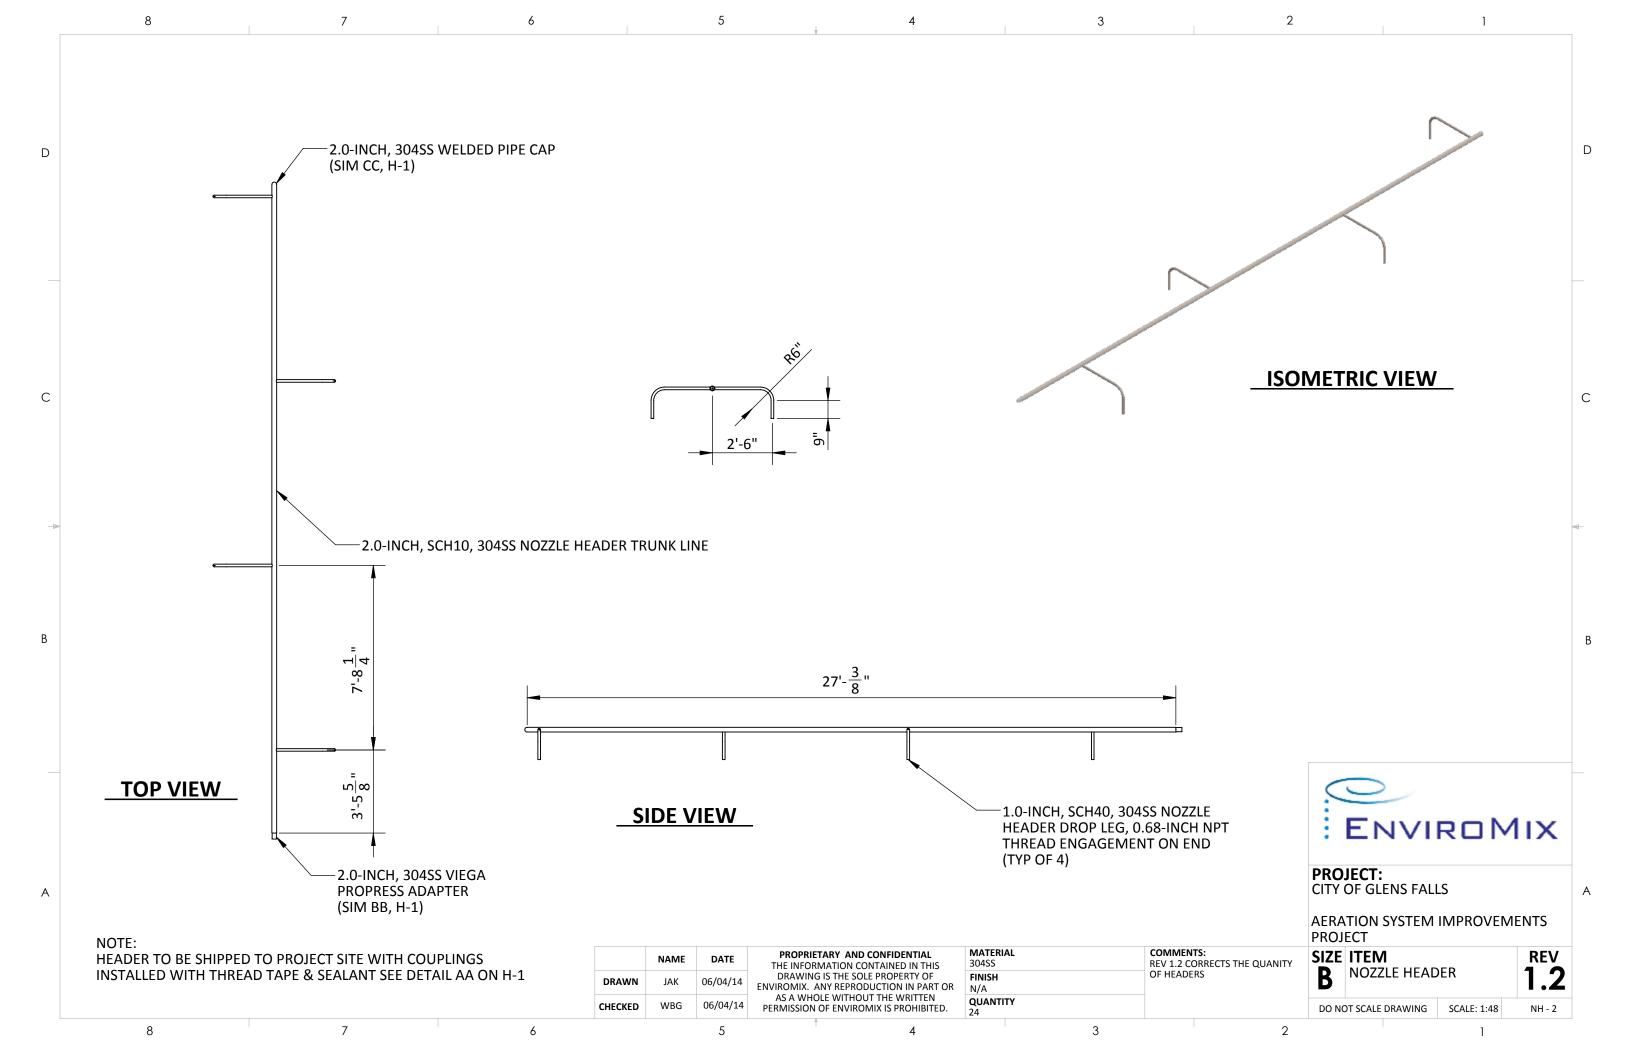

## **AERATION SYSTEM IMPROVEMENTS PROJECT CITY OF GLENS FALLS**

**HEADER PAGE** QUANTITY **HEADER 1** H-2 12

1.0-INCH, SCH40, 304SS NOZZLE HEADER DROP LEG, 0.68-INCH NPT THREAD ENGAGEMENT ON END HEADER TO BE SHIPPED TO PROJECT SITE WITH COUPLINGS INSTALLED

WITH THREAD TAPE & SEALANT

COMMENTS: REV 1.2 CORRECTS THE QUANITY OF HEADERS MATERIAL 304SS FINISH QUANTITY

3 5

2

DO NOT SCALE DRAWING | SCALE: 1:350