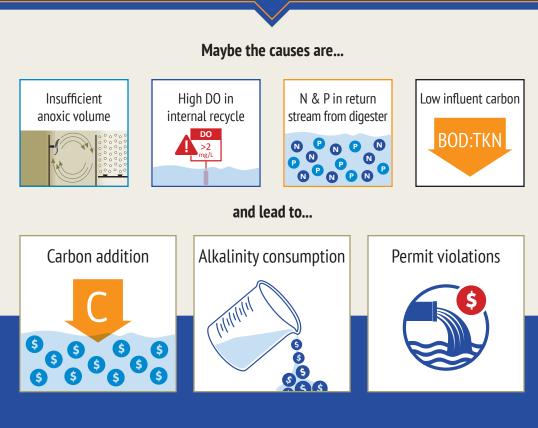

## Struggling to meet your Total Nitrogen permit?

# EnviroMix has a **solution** for you!

When struggling with total nitrogen limits, **it is important to consider the impacts of different processes** and choose a holistic approach that integrates solutions that work together.