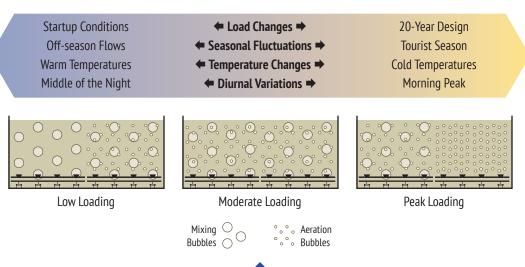

### The FlexZone system automatically adjusts configurations for changing conditions.

Contact **sales@enviro-mix.com** to discuss how you can optimize your activated sludge process with the FlexZone system.