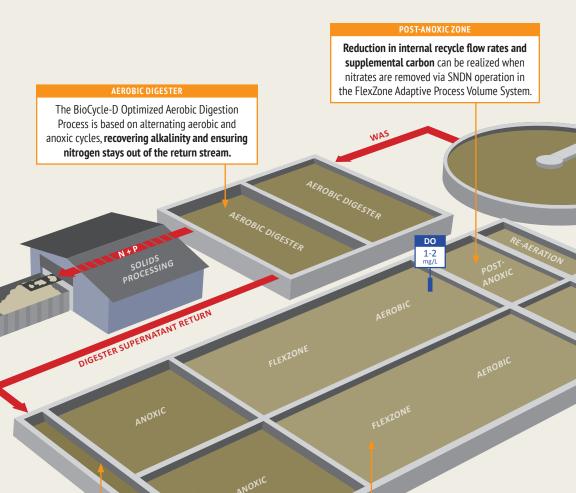

#### FLEXZONE

The FlexZone system can be operated as anoxic when more anoxic volume is needed, low DO/ SNDN when **additional denitrification using embedded carbon** is desired, or aerobic when more aerobic volume is required.

#### CHANNELS + ANOXIC ZONE

BioMix Compressed Gas Mixing provides complete mixing and optimal anoxic conditions with proven negligible oxygen transfer.

### The FlexZone system automatically adjusts configurations for changing conditions.

Contact **sales@enviro-mix.com** to discuss how you can optimize your activated sludge process with the FlexZone system.