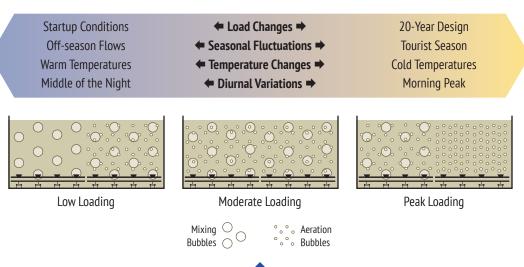

### The FlexZone system automatically adjusts configurations for changing conditions.

Contact **sales@enviro-mix.com** to discuss how you can optimize your activated sludge process with the FlexZone system.