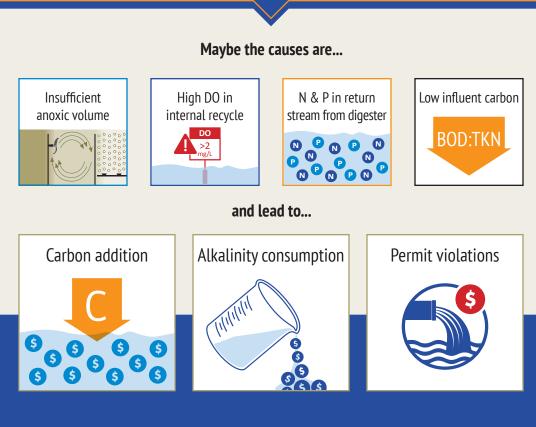

## Struggling to meet your Total Nitrogen permit?

# EnviroMix has a **solution** for you!

When struggling with total nitrogen limits, **it is important to consider the impacts of different processes** and choose a holistic approach that integrates solutions that work together.