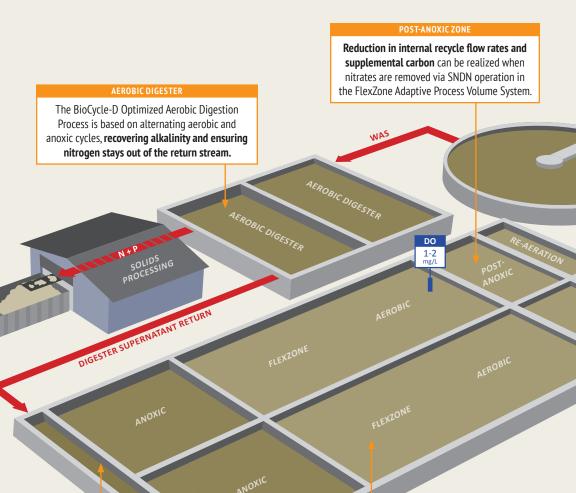

#### FLEXZONE

The FlexZone system can be operated as anoxic when more anoxic volume is needed, low DO/ SNDN when **additional denitrification using embedded carbon** is desired, or aerobic when more aerobic volume is required.

#### CHANNELS + ANOXIC ZONE

BioMix Compressed Gas Mixing provides complete mixing and optimal anoxic conditions with proven negligible oxygen transfer.

### The FlexZone system automatically adjusts configurations for changing conditions.

Contact **sales@enviro-mix.com** to discuss how you can optimize your activated sludge process with the FlexZone system.