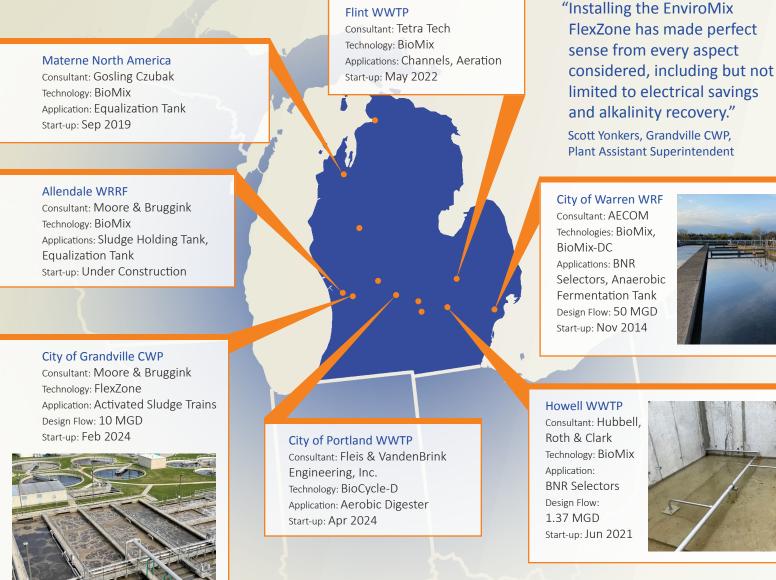

## **Regional Focus:** LOWER MICHIGAN

With more than a dozen installations in operation or under construction, EnviroMix is providing treatment plants in lower Michigan with solutions that reduce energy consumption, simplify maintenance, and optimize process conditions, enabling highly scalable and flexible operations. Projects in the region incorporate BioMix Compressed Gas Mixing - EnviroMix's flagship technology — and powerful technologies including BioCycle-D Optimized Aerobic Digestion Process, FlexZone Adaptive Process Volume System, and the award-winning BioMix-DC Enhanced Anaerobic Mixing.

To learn more about EnviroMix's mixing and process technologies, visit www.enviro-mix.com/technology.

Orange dots indicate EnviroMix installations.

Contact sales@enviro-mix.com TO DISCUSS EFFICIENT SOLUTIONS FOR YOUR MIXING AND PROCESS NEEDS.